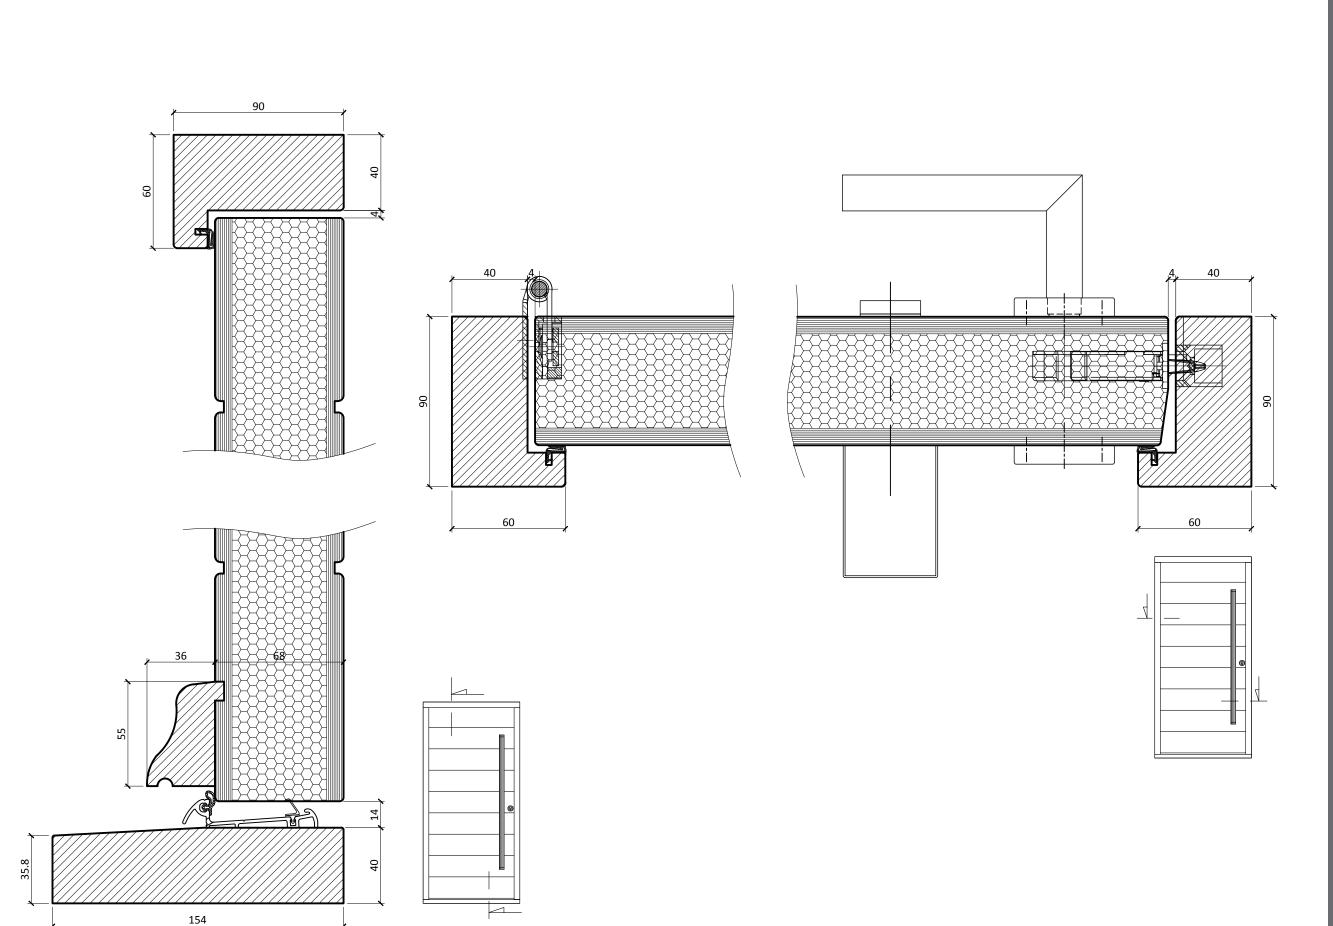

PRODUCT TYPE

## CONTEMPORARY TIMBER DOOR

TITLE

DOOR SECTIONS

DRAWING No.

FD-W-C90/02

DATE

SCALE

2018/06/06

1:2 @ A3

CONSTRUCTION DETAILS

FENSTER UAB Kirtimų 47, LT-02244, Vilnius, Lithuania Phone.: + 370 5 206 0987 Mob.: +370 682 01711

Fax.: +370 582 01711 Fax.: +370 5 206 0986 E-mail: info@zylefenster.com www.zylefenster.com